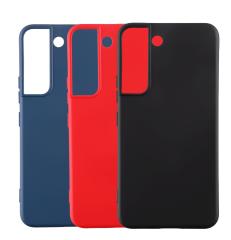

## NEW PHONE CASES VELVET TPU 4 SIDE IDOL 1991 BY VOLTE-TEL

Equip your favorite smartphone in the best way by using the new **VELVET**TPU 4 SIDE case with Camera Guard by IDOL 1991 and VOLTE-TEL.

The new **VELVET TPU 4 SIDE by IDOL 1991** are made of hard TPU material for **shock absorption** while having a **perfect touch feeling**. They have **internal reinforcement** and **raised edges around the perimeter** for to protect your smartphone from scratches and bumps that can be caused during daily use.

The IDOL 1991 VELVET TPU cases are available in the following colors: Black, Red, Blue.