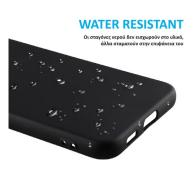

In addition, the **VELVET TPU** cases are **water resistant** and do not allow water to penetrate their material in case you leave your device on a wet surface or when you are walking while raining.

Furthermore, if your device can charge wirelessly, you can charge it without taking it out of the case.