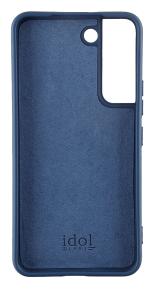

## NEW PHONE CASES VELVET TPU 4 SIDE IDOL 1991 BY VOLTE-TEL

Equip your favorite smartphone in the best way by using the new **VELVET**TPU 4 SIDE case with Camera Guard by IDOL 1991 and VOLTE-TEL.

The new **VELVET TPU 4 SIDE by IDOL 1991** are made of hard TPU material for **shock absorption** while having a **perfect touch feeling**. They have **internal reinforcement** and **raised edges around the perimeter** for to protect your smartphone from scratches and bumps that can be caused during daily use.

Thanks to an **ergonomic design**, they "embrace" your smartphone from **all 4 sides** while at the same time **ensuring full access to all the functions** of the device such as the camera, the speakers, the microphone and the charging socket.