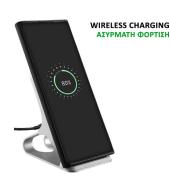

In addition, the **VELVET TPU** cases are **water resistant** and do not allow water to penetrate their material in case you leave your device on a wet surface or when you are walking while raining.

Furthermore, if your device can charge wirelessly, you can charge it without taking it out of the case.